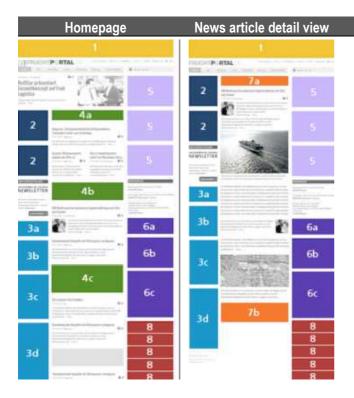

# Your appearance on fruchtportal.de

ONLINE ADVERTISING - DESKTOP, NEWSLETTER & MOBILE (TABLET AND SMARTPHONE)

# 1. HOMEPAGE - www.fruchtportal.de

|     | Format     | File vol. | Price/month € |
|-----|------------|-----------|---------------|
| 1   | 1020 x 118 | 80 kB     | on request    |
| 2   | 200 x 200  | 50 kB     | 600,-         |
| 3a  | 200 x 100  | 25 kB     | 250,-         |
| 3b  | 200 x 200  | 35 kB     | 350,-         |
| 3c  | 200 x 300  | 45 kB     | 400,-         |
| 3d  | 200 x 400  | 50 kB     | 500,-         |
| 4a* | 468 x 60   | 30 kB     | 375,-         |
| 4b* | 468 x 120  | 50 kB     | 500,-         |
| 4c* | 468 x 200  | 80 kB     | 750,-         |
| 5   | 300 x 200  | 60 kB     | 750,-         |
| 6a  | 300 x 100  | 30 kB     | 250,-         |
| 6b  | 300 x 200  | 45 kB     | 350,-         |
| 6c  | 300 x 300  | 50 kB     | 500,-         |
| 7a  | 468 x 60   | 30 kB     | 300,-         |
| 7b  | 468 x 120  | 50 kB     | 400,-         |
| 7c  | 468 x 200  | 80 kB     | 500,-         |