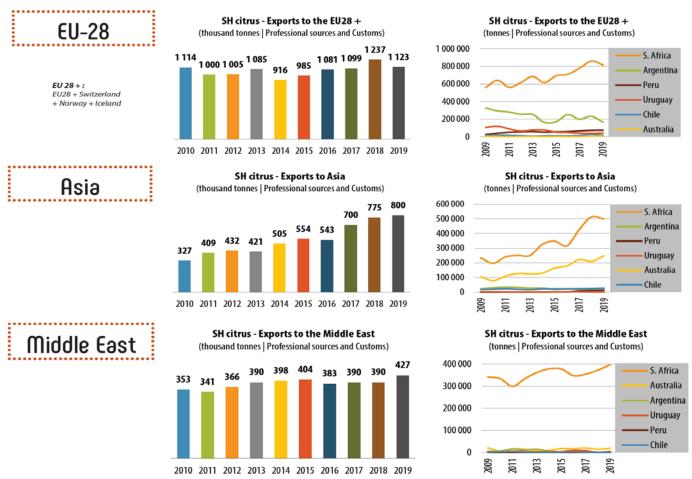

## WORLD CITRUS ORGANISATION (WCO): GOING FROM STRENGTH TO STRENGTH

On 7 July 2020, the WCO held a members meeting with almost fifty delegates representing sixteen citrus growing countries. Despite the difficulties in organizing meetings and international travel, the WCO has managed to attract all responsible citrus growers to the table – and encourages those who have not joined to do so as soon as possible. The WCO is proving to be a catalyst in bringing those who value the global citrus industry together – this meeting provided the opportunity to receive excellent analysis on the southern hemisphere citrus situation (some extracts below) presented by CIRAD, and some insights into the juicing world presented by the International Fruit and Vegetable Juice Associations.